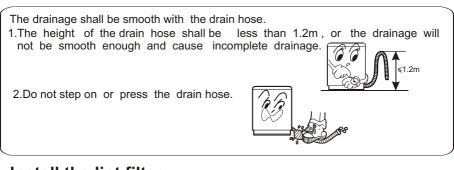

## Installation and adjustment Before Using

Please install and adjust the machine according to the requirement of the manual. It is very important to your security and correct operating the machine. Usage of the drain hose

التركيب و التعديل قبل التشغيل تفضل بتركيب و تعديل الغسالة حسب الطلب من التعريف و هذا مهم جدا لامنك و استخدام الغسالة بالطريق الصحيحي. استخدام أنبوب التصريف ان أنبوب التصريف يجب يصرف الماء سهلا <u>1 و</u>ضع خرطوم التصريف على المكان المناسب ≼1.2m 2.لا يدوس او يضغط أنبوب التصريف **6**8 تركيب المرشح